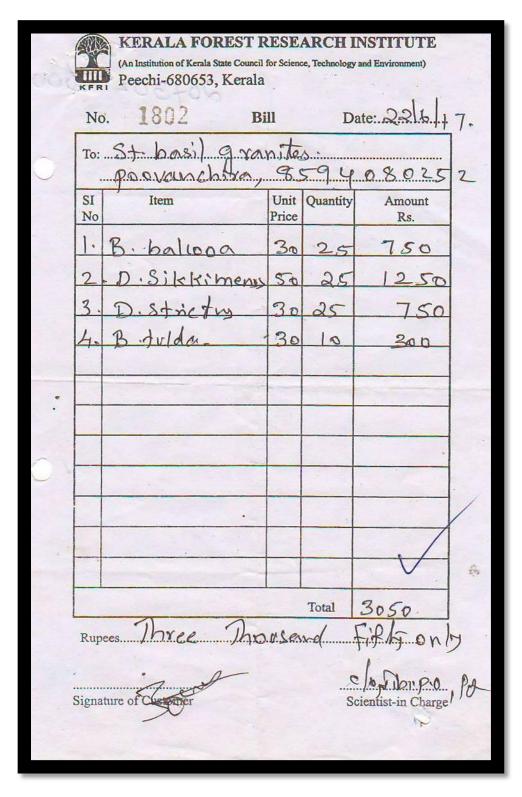

Avenue trees are help full to prevent sound and dust emission during transportation of materials. There for the project proponent has planted suitable avenue trees along the road side and parking area. There are natural vegetation including trees, shrubs, herbs and climbers present either side of tarred road and in the parking areas. This will help to reduce air and sound pollution. The copy of bill from nursery is given in **Annexure No.1** and the photographs of avenue trees planted in the road side are given in **Plate No.2**. The details of vegetation are given below.