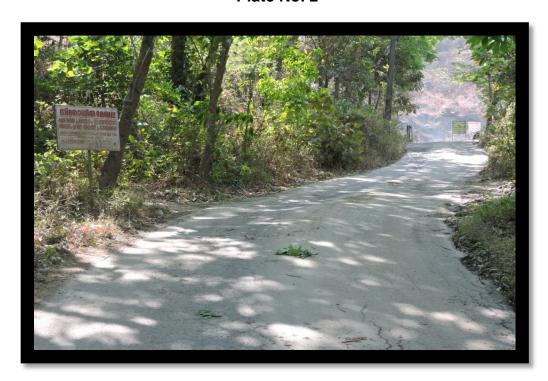

### Compliance:

The black or white top road can reduce emission of dust from the movements of vehicles. To achieve this, the access road of 450 meter from the entrance of project site to quarry is tarred. The project is spraying water on the road to arrest the dust during summer season. The photograph of tarred road is provided in **Plate No. 9** 

Tarred access road to the quarry site

Overburden stacked in the project site.

Plate No. 11

Photograph of benches created in the quarry site Plate No 12

Crusher working in the project site

Plate No. 13

Drainage **Plate No 14** 