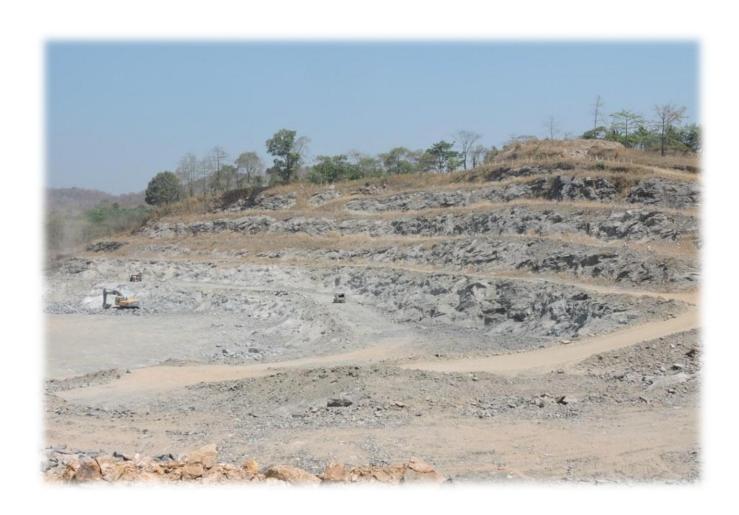

# Compliance:

To enhance safety and bring environment friendly quarrying, the excavation activity in the project is progressing by creating benches of 5m width x 5m height. At present the project proponent has created four benches in the site **Plate No. 11** showing the same.

# **PLATES**

(Photographs of the project)

Plate No. 1

Rain Water Harvesting Pond

Plate No. 2

Avenue trees planted along the road side

Tarred access road to the quarry site

Overburden stacked in the project site.

Plate No. 11

Photograph of benches created in the quarry site Plate No 12

Crusher working in the project site

Plate No. 13

Drainage **Plate No 14** 