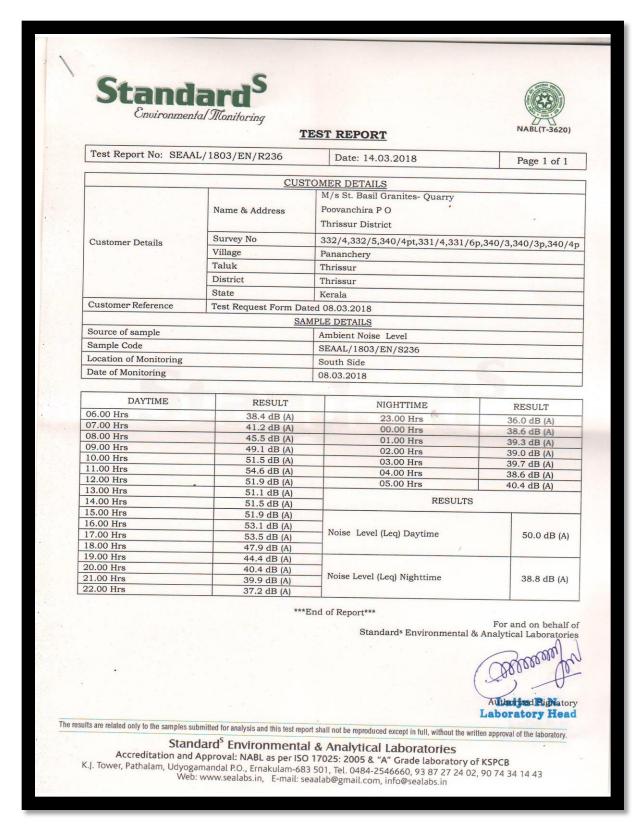

# Compliance:

The compliance report is being submitted to the Directorate of Environment and Climate Change, Govt. of Kerala and also to the Regional Office of MoEF&CC, Govt. of India both in hard copy as well as mail. The result of monitoring data is attached as Annexure No. 13.