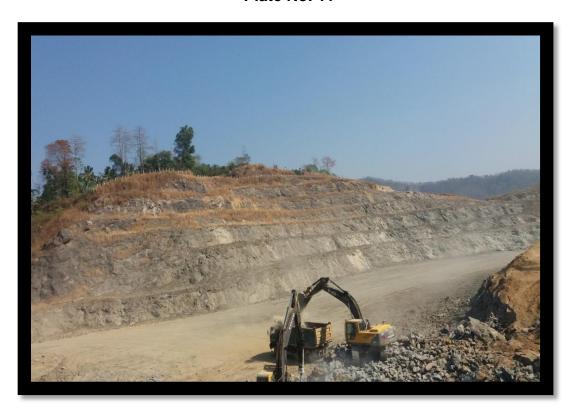

# Compliance:

To enhance safety and bring environment friendly quarrying, the excavation activity in the project is progressing by creating benches of 5m width x 5m height. At present the project proponent has created four benches in the site **Plate No. 11** showing the same.