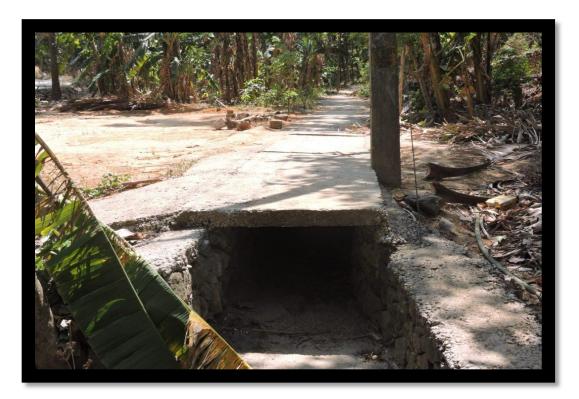

# Compliance:

As part of effective management of storm water, the project has constructed storm water drains in the lower slopes of the project area. The natural drain in the mining area helps to channelize the storm water to the pond created at mining area. The debris and sediments will be settled down in the bottom of the pond. The clarifiers will be installed soon. The photograph of drain is provided in **Plate No. 13**.