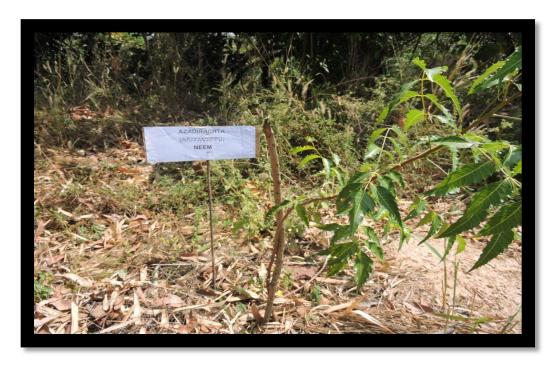

#### Compliance:

Eco – restoration is an integral part of mining industry, therefore the project has started to plant various saplings within the project area. The list of tree/shrub/herb saplings planted in the project site is given below in **Table No. 3**. The mine closure plan will be done at the own cost of project proponent as agreed in the proposal. The photographs of planted saplings are provided in **Plate No. 5**.

TABLE 3 Details of the saplings planted within the project area

| SI. No. | Scientific Name                               | Common Name    | mon Name Family |      |
|---------|-----------------------------------------------|----------------|-----------------|------|
| 1.      | Artocarpus heterophyllus                      | Plavu          | Moraceae        | Tree |
| 2.      | Capsicum frutescens Kantharimulaku Solanaceae |                |                 |      |
| 3.      | Carica papaya                                 | Papaya         | Caricaceae      | Tree |
| 4.      | Coccos nucifera                               | Thengu         | Arecaceae       | Tree |
| 5.      | Curcuma longa                                 | Manjal         | Zingiberaceae   | Herb |
| 6.      | Mangifera indica                              | Mavu           | Anacardiaceae   | Tree |
| 7.      | 7. Musa paradisiaca Vazha Musaceae            |                | Herb            |      |
| 8.      | Swietenia mahagoni Mahagony Meliaceae         |                | Tree            |      |
| 9.      | Tectona grandis                               | Thekku         | Verbenaceae     | Tree |
| 10.     | Phyllanthus emblica                           | Nelli          | Phyllanthaceae  | Tree |
| 11.     | Azadirachta indica                            | Neem           | Meliaceae       | tree |
| 12.     | Ocimum tenuiflorum                            | Thulasi        | Lamiaceae       | Herb |
| 13.     | Tabernaemontana<br>divaricata                 | Nandiyarvattom | Apocynaceae     | Herb |
| 14.     | Cassia fistula                                | Goldenshower   | Fabaceae        | Tree |

The project planted various saplings in the project area as a compensation of loss of trees while the project is clearing the land for mining. The photograph of planted trees is given in **Plate No.4.** The list of trees saplings planted in the project site as part of ecorestoration is provided in **Table No 3.** 

# Plate No.5

Sapling planted

Plate No. 6

CSR Activity

Plate No. 7

Barbed metal wire fencing in the project site

Warning alarm installed in the project site

Plate No. 9