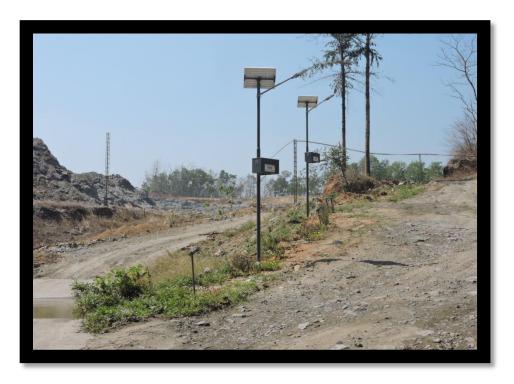

To reduce the use of electricity from conventional sources and part of energy conservation, the project is generating and utilizing energy from solar by installing two solar lights in the project site. The photograph of solar lights is provided is **Plate No.3**. The purchasing bill of solar street light is given in **Annexure No. 2**.

# Plate No. 3

Solar light in the project site Plate No 4

Sprinkler installed in project site