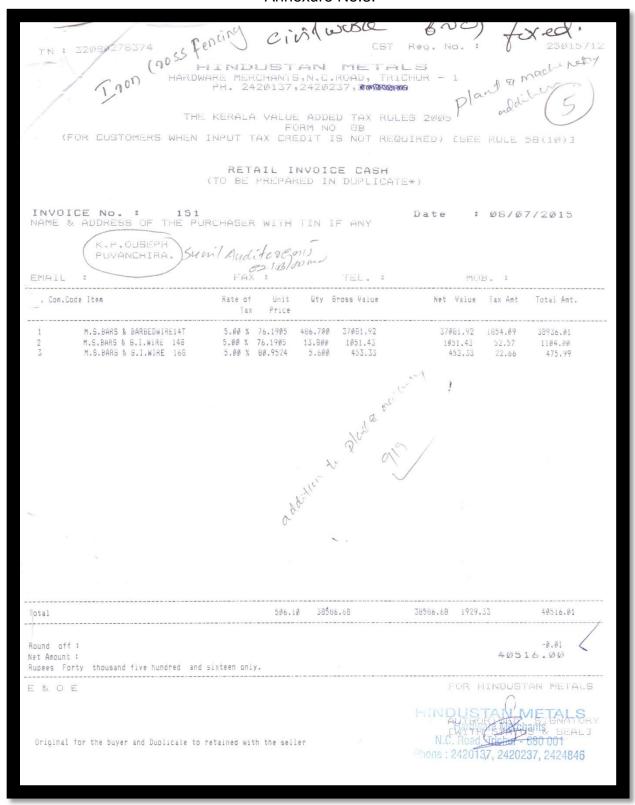

To ensure safety of all, the project has erected barbed metal wire fencing around the mining area with height of 5 ft. This will help to prevent falling of animals/human being/dumping of garbage etc,The purchase bill of materials is given in **Annexure No.3**. The photograph of barbed metal wire fencing is provided in **Plate No.7**.

The project has appointed a Licensed person for supervise/control the blasting operations for the extraction of granite building stones. **Annexure No. 4** showing the certificate of mining mate.

| 15 | Access  | roads   | to  | the    | quarry   | shall | be   | tarred   | to | contain  | dust | Complied |
|----|---------|---------|-----|--------|----------|-------|------|----------|----|----------|------|----------|
|    | emissio | ns that | may | y aris | e during | trans | port | ation of | ma | terials. |      |          |