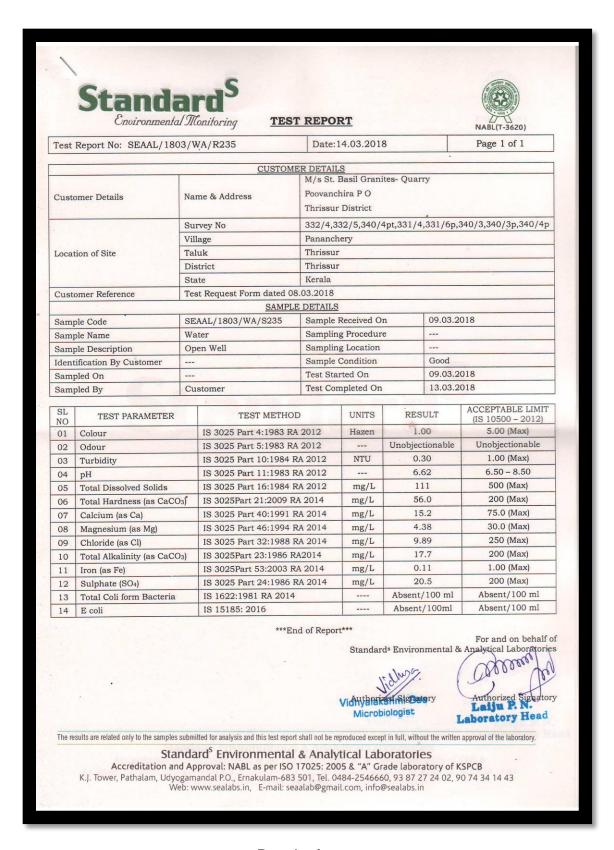

# Compliance:

The compliance report is being submitted to the Directorate of Environment and Climate Change, Govt. of Kerala and also to the Regional Office of MoEF&CC, Govt. of India both in hard copy as well as mail. The result of monitoring data is attached as Annexure No. 13.