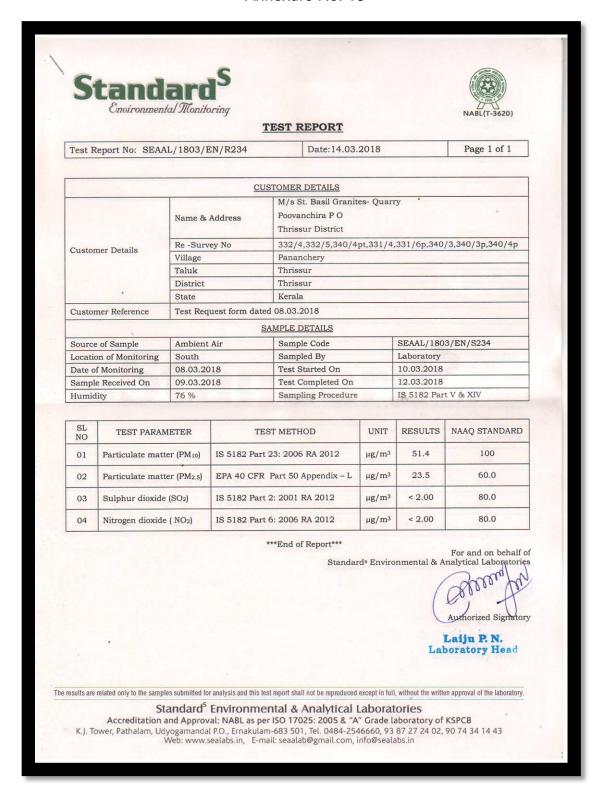

# Compliance:

The compliance report is being submitted to the Directorate of Environment and Climate Change, Govt. of Kerala and also to the Regional Office of MoEF&CC, Govt. of India both in hard copy as well as mail. The result of monitoring data is attached as Annexure No. 13.