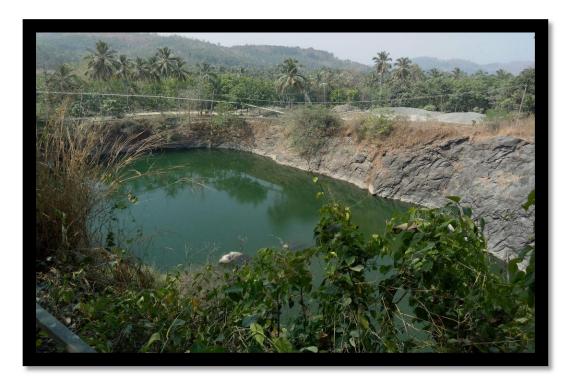

# Compliance:

To conserve natural resource, a Rain Water Harvesting (RWH) pond is constructed and properly maintaining in the project area. To collect the rain water from the entire minable area, a pond has constructed in the lowest portion of the quarrying site. The rain water is used for irrigation purposes, watering of plants, wetting of roads and for dust suppression system (mainly sprinklers system). The photograph showing the rain water collection pond in the project area is attached as **Plate No. 1.** 

# **PLATES**

(Photographs of the project)

Plate No. 1

Rain Water Harvesting Pond

Plate No. 2

Avenue trees planted along the road side