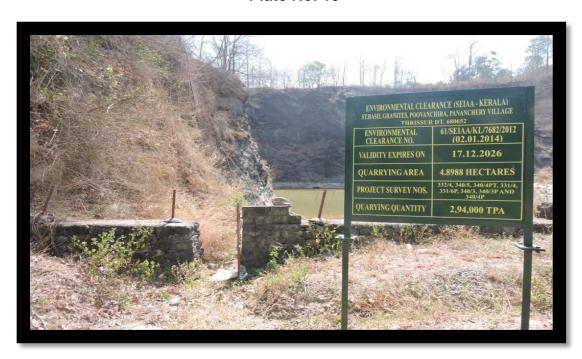

| ; | 38 | The details of Environmental Clearance should be prominently        | Complied |
|---|----|---------------------------------------------------------------------|----------|
|   |    | displayed in a metallic board of 3 ft x 3ft with green background   |          |
|   |    | and yellow letters of Times New Roman font of size of not less than |          |
|   |    | 40.                                                                 |          |

The details of the Environmental Clearance are prominently displayed with the specific conditions as per specifications mentioned in the condition. Sign board is also displayed showing lease area and boundaries at the entrance of the quarry. photograph of sign board is attached at Plate No.16.