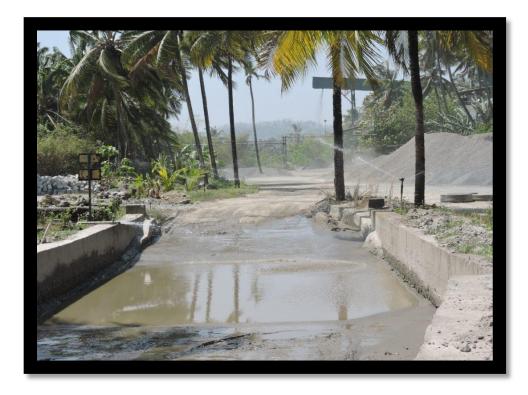

# Compliance:

To conserve natural resource, a Rain Water Harvesting (RWH) pond is constructed and properly maintaining in the project area. To collect the rain water from the entire minable area, a pond has constructed in the lowest portion of the quarrying site. The rain water is used for irrigation purposes, watering of plants, wetting of roads and for dust suppression system (mainly sprinklers system). The photograph showing the rain water collection pond in the project area is attached as **Plate No. 1.** 

# Compliance:

To contain dust emission, the sprinklers installed in the project site and the same is working properly. The sprinklers installed in and around the crusher unit. To prevent dust emissions from the road while transportation of materials, the project is spraying water on roads. The photographs showing the effective utilization of sprinklers in the project area is provided in **Plate No.4.** The monitoring of the air quality through a NABL accredited laboratory helps the project proponent to maintain the air quality within the permissible limit.

# **PLATES**

(Photographs of the project)

Plate No. 1

Rain Water Harvesting Pond

Plate No. 2

Avenue trees planted along the road side

# Plate No. 3

Solar light in the project site Plate No 4

Sprinkler installed in project site