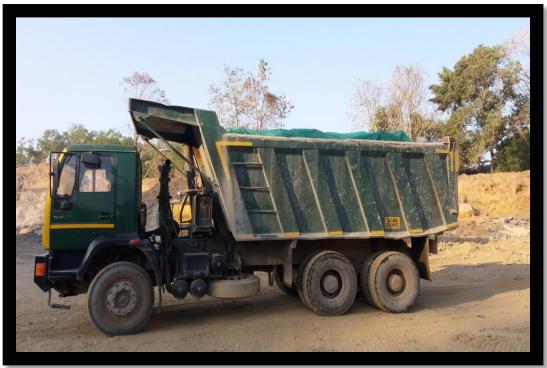

# Compliance:

To avoid dust emission while transportation of materials, the project assure the trucks are covered before it leaving the project site. A photograph of covered truck is provided in **Plate No. 14.** 