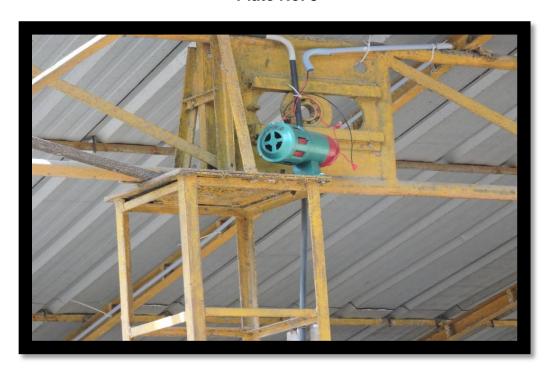

#### Compliance:

To give warning to the labours and community people prior to the blasting in quarry, the project installed warning alarms as per the stipulation of Explosive department in the quarry site. This is properly working prior to the blasting time. The time of blasting in the quarry is 1.00 pm on all working days. The photograph of alarm is given in **Plate No. 8.** 