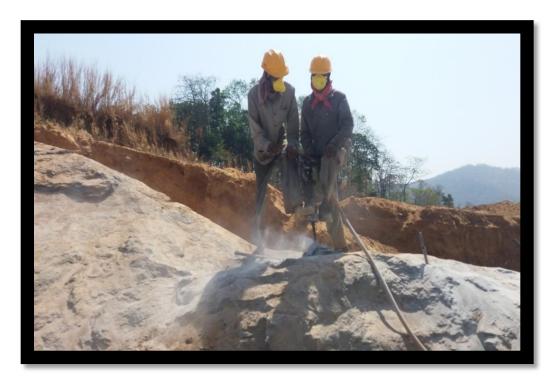

# Compliance:

The mining industry involves occupational health risks. To ensure the safety of labours in mining site, the project provided adequate Personnel Protective Equipments (PPE) such as helmets, ear muffs, safety belts, glows, etc. to the labours. The bill purchased against personal protective equipments is provided at **Annexure No. 12.** The photograph of the labours with PPE is given in **Plate No.17.** 

# Plate No.17

Labours with PPE