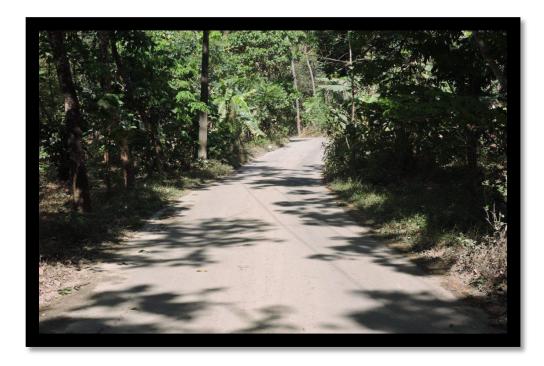

### Compliance:

The black or white top road can reduce emission of dust from the movements of vehicles. To achieve this, the access road of 450 meter from the entrance of project site to quarry is tarred. The project is spraying water on the road to arrest the dust during summer season. The photograph of tarred road is provided in **Plate No. 9** 