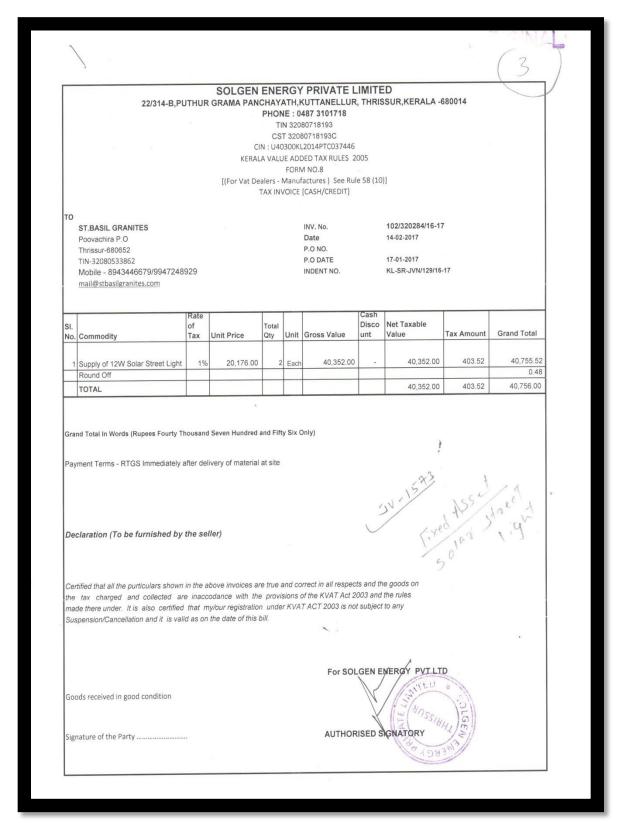

To reduce the use of electricity from conventional sources and part of energy conservation, the project is generating and utilizing energy from solar by installing two solar lights in the project site. The photograph of solar lights is provided is **Plate No.3**. The purchasing bill of solar street light is given in **Annexure No. 2**.