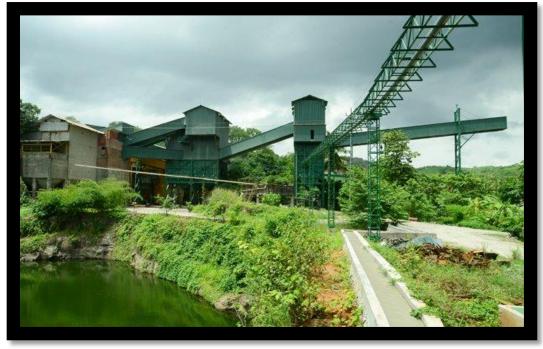

# Compliance:

To reduce sound amplification, the machines of crusher unit is housed with solid bricks. (The photograph of crusher is provided in **Plate No.12.**) The labours in the unit are wearing ear plugs to reduce the impact of noise generation from the machines. Well

vegetation is also developed around the crusher unit and mining area to reduce noise and air pollution. This helps the noise level is kept within prescribed standards.

| 22 | The workers on the site should be provided with the required | Complied |
|----|--------------------------------------------------------------|----------|
|    | protective equipments such as ear muffs, helmet, etc.        |          |